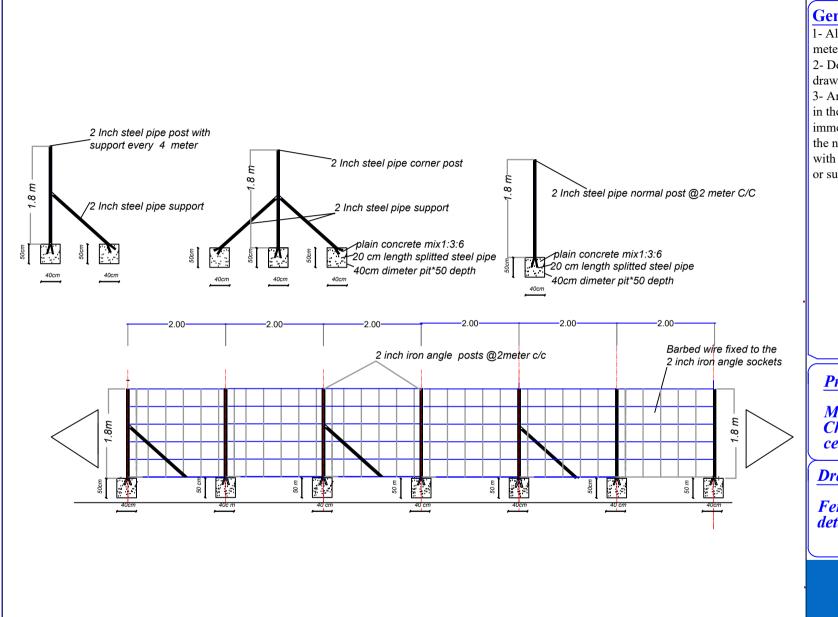

#### **General notes:** 1- All dimensions in meters unless stated. 2- Don't scale from this drawing. 3- Any description found in the drawing is to be immediately brought to 2 Inch steel pipe post with support every ten meter the notice and clarified 2 Inch steel pipe corner post with the main designer 1.8 m or supply unit. 1.8 m -2 linch steel pipe normal post @2 meter C/C /2 Inch steel pipe support 2 Inch steel pipe support plain concrete mix1:3:6 50 cm length splitted iron angle plain concrete mix1:3:6 plain concrete mix1:3:6 40 cm length splitted steel pipe 40x40x40cm 4.0 m 2.00 2.00 Barbed wire fixed to the 2 inch iron angle sockets the 4\*8 steel pipe steel frame sheeted mesh is spaced @25cm c/c Double 4\*8 steel box pipe poste with good quality steel mesh 0,12 **Project Title:** Motherhood & Childhood care center 3 heavey hinges in **Drawing Title:** each side Fence section 3.0 m detail 1 drop bolts with holder 3 heavey hinges in each side

- 1- All dimensions in meters unless stated.
- 2- Don't scale from this drawing.
- 3- Any description found in the drawing is to be immediately brought to the notice and clarified with the main designer or supply unit.

## **Project Title:**

Motherhood & Childhood care center

**Drawing Title:** 

Fence section detail 2