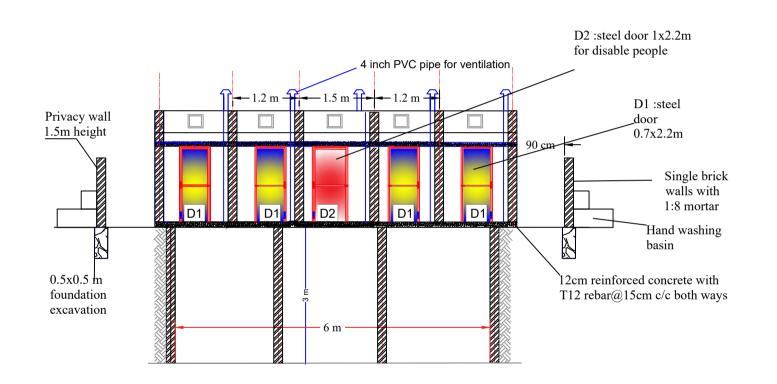

### **Project Title:**

Motherhood & Childhood care center

**Drawing Title:** 

Latrine front view