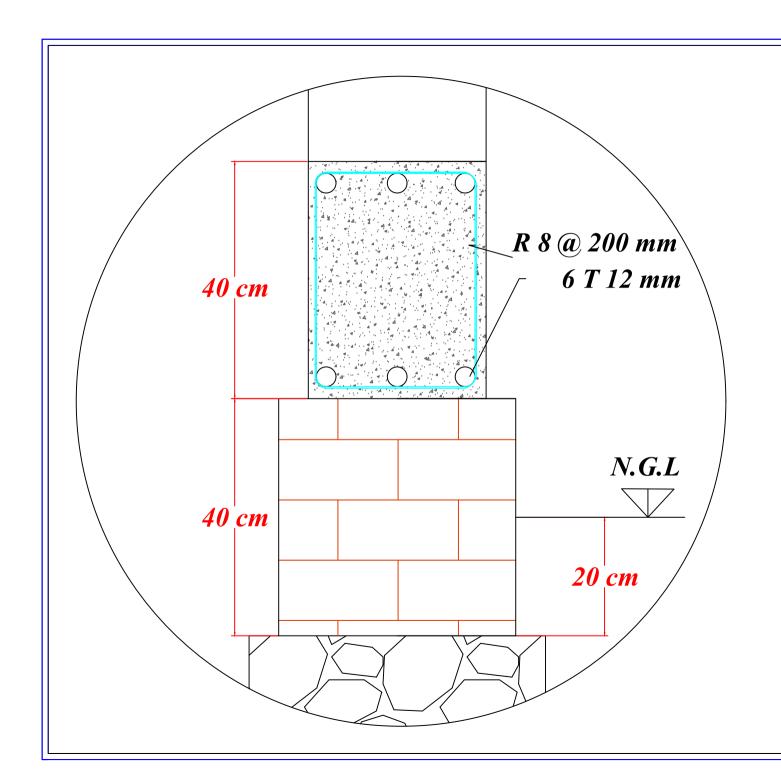

## **Project Title:**

Motherhood & Childhood care center

## **Drawing Title:**

Reinforced concrete Grade beam

- 1- All dimensions in meters unless stated.
- 2- Don't scale from this drawing.
- 3- Any description found in the drawing is to be immediately brought to the notice and clarified with the main designer or supply unit.