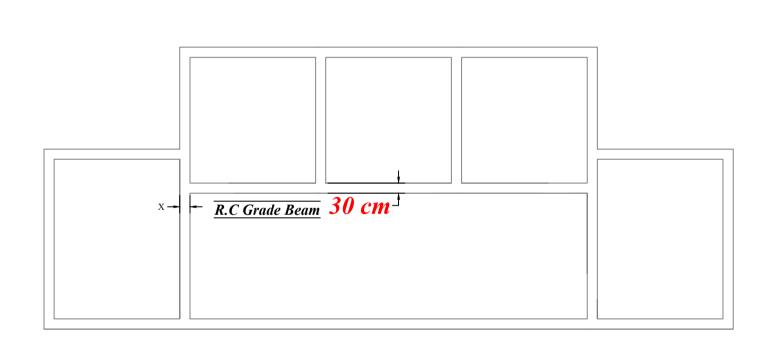

## **Project Title:**

Motherhood & Childhood care center

**Drawing Title:** 

Rooms layout

- 1- All dimensions in meters unless stated.
- 2- Don't scale from this drawing.
- 3- Any description found in the drawing is to be immediately brought to the notice and clarified with the main designer or supply unit.
- 4- Concrete for Grade beam 1:2:4 ratio with 40x30 cm with 12mm steel bar and use 8 mm for stirrups