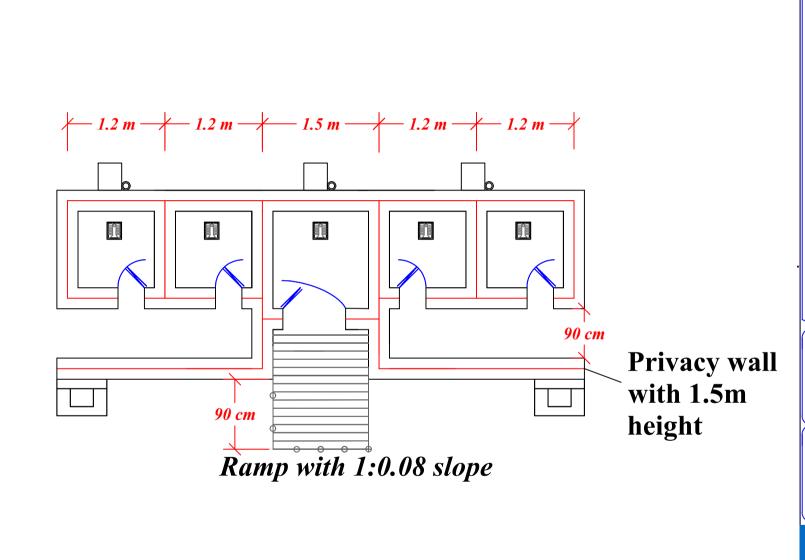

### **Project Title:**

Motherhood & Childhood care center

**Drawing Title:** 

Latrine- Plan

- 1- All dimensions in meters unless stated.
- 2- Don't scale from this drawing.
- 3- Any description found in the drawing is to be immediately brought to the notice and clarified with the main designer or supply unit.