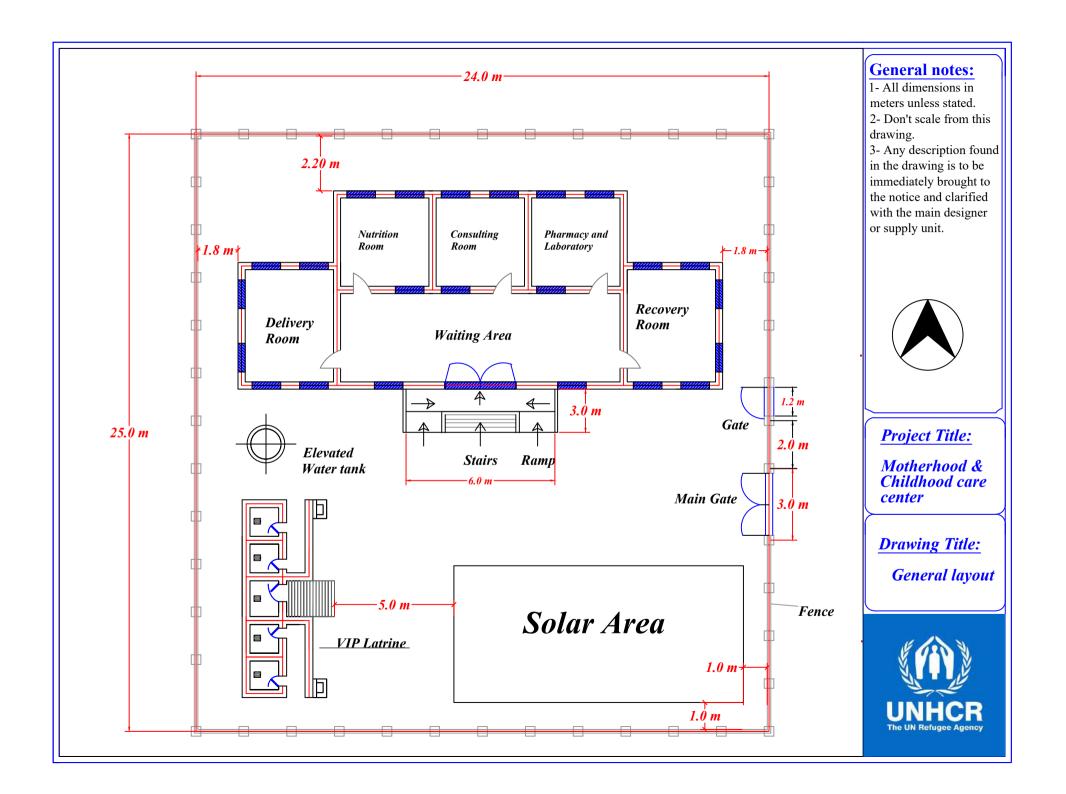

- 1- All dimensions in meters unless stated.
- 2- Don't scale from this drawing.
- 3- Any description found in the drawing is to be immediately brought to the notice and clarified with the main designer or supply unit.



## **Project Title:**

Motherhood & Childhood care center

**Drawing Title:** 

Rooms layout







- 1- All dimensions in meters unless stated.
- 2- Don't scale from this drawing.
- 3- Any description found in the drawing is to be immediately brought to the notice and clarified with the main designer or supply unit.
- 4- Concrete for Grade beam 1:2:4 ratio with 40x30 cm with 12mm steel bar and use 8 mm for stirrups

## **Project Title:**

Motherhood & Childhood care center

## **Drawing Title:**

Reinforced concrete Grade beam







- 1- All dimensions in meters unl