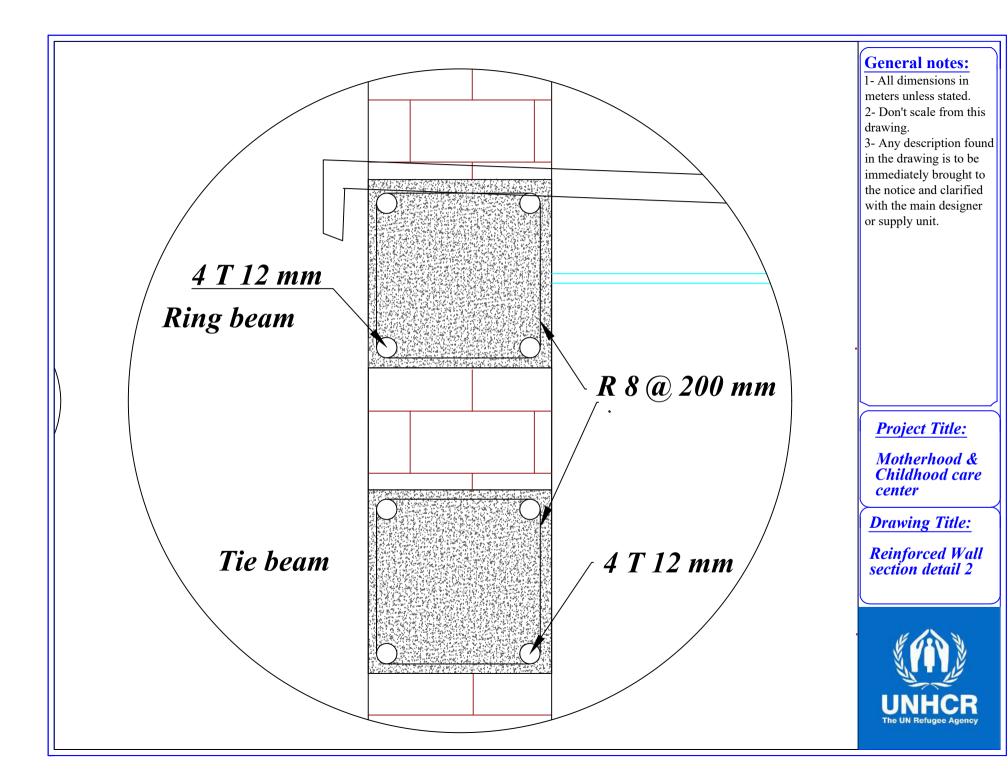

## **Project Title:**

Motherhood & Childhood care center

### **Drawing Title:**

Reinforced Wall section detail 1

- 1- All dimensions in meters unless stated.
- 2- Don't scale from this drawing.
- 3- Any description found in the drawing is to be immediately brought to the notice and clarified with the main designer or supply unit.