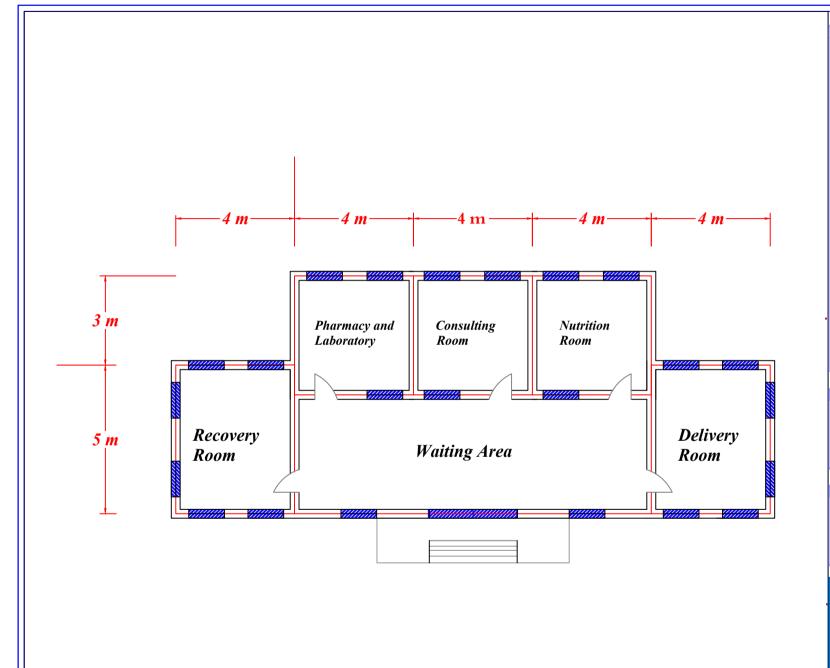

## **Project Title:**

Motherhood & Childhood care center

**Drawing Title:** 

Rooms layout

- 1- All dimensions in meters unless stated.
- 2- Don't scale from this drawing.
- 3- Any description found in the drawing is to be immediately brought to the notice and clarified with the main designer or supply unit.
- 4- Concrete for Grade beam 1:2:4 ratio with 40x30 cm with 12mm steel bar and use 8 mm for stirrups