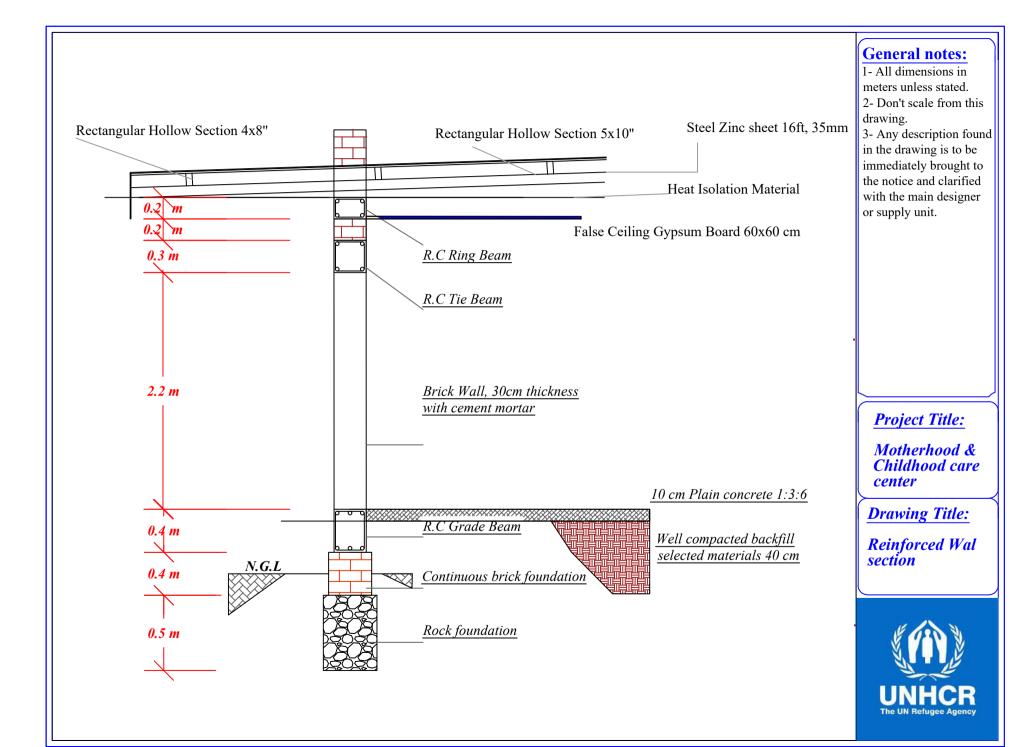

## **Project Title:**

Motherhood & Childhood care center

### **Drawing Title:**

Reinforced Wall section detail 1

- 1- All dimensions in meters unless stated.
- 2- Don't scale from this drawing.
- 3- Any description found in the drawing is to be immediately brought to the notice and clarified with the main designer or supply unit.